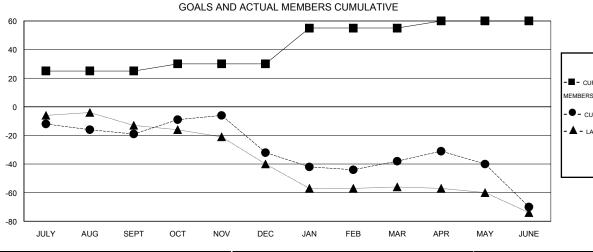

## GOALS AND ACTUAL NEW CLUBS CUMULATIVE

- CURRENT YEAR ACTUAL MEMBERS

- ▲ - LAST YEAR ACTUAL MEMBERS

| DROPPED CLUBS: 0 |     |
|------------------|-----|
| DROPPED MEMBERS  |     |
| DECEASED         | 24  |
| CLUB CANCELLED   | 0   |
| OTHER            | 158 |
| TOTAL            | 182 |